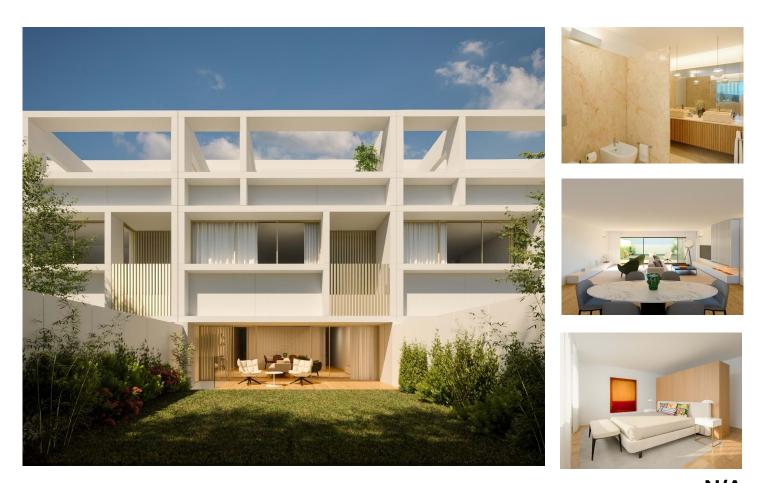

## Casa Santa Amaro – Signature Architecture in Alcântara

Inspired by Piet Mondrian's geometric art, Casa Santa Amaro offers five exclusive independent residences combining contemporary design, premium materials, and breathtaking views over Lisbon. Each home features private gardens and terraces, an internal elevator, and a garage for three cars, all set in a peaceful environment just minutes from the city center. Scheduled for delivery in May 2025, this unique project blends modernity and tradition in the vibrant Alcântara neighborhood.