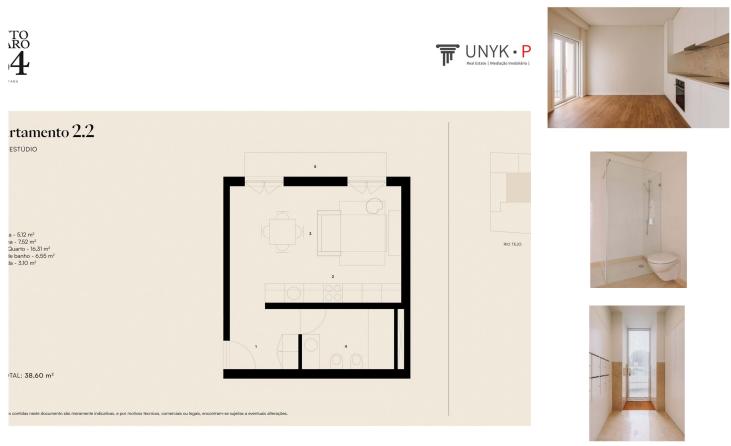

## Modern Studio with Balcony – 39 m<sup>2</sup> – Historic Charm and Modern Layout in Alcântara, Lisbon

### STUDIO FEATURES

- Total area of 39 m<sup>2</sup>
- □ Large 3 m<sup>2</sup> balcony
- □ Fully equipped kitchen
- □ Comfortable interior with clean aesthetics

# **Property Features**

- Air conditioning
- Proximity: Restaurants, City, Hospital, Public Transport, Schools
- Floors: 2
- Lift
- Solar orientation: South

- Equipped kitchen
- Built year: 2025
- Views: City view, Garden view
- Quiet Location
- Balcony