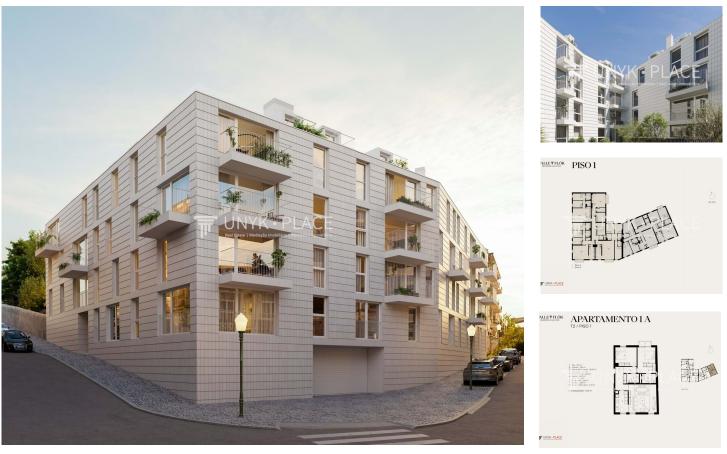

Conde Da Ribeira 1A

Scan the QR code to view the property

Alcântara - Apartment

## Comfortable and crossing apartment T2 – 112 m<sup>2</sup> – Balcony with garden view in Alcântara

112 m<sup>2</sup> apartment with balcony. View of the collective garden.

First floor, crossing, south facing. Bright interior, simple lines. Equipped kitchen. Ready to live in.

Quiet location in Alcântara, Conde da Ribeira residence. A stone's throw from Lx Factory and the Docas de Santo Amaro. Good access.

Ideal for living or investing. Delivery in September 2025.

Contact us now to arrange a viewing.