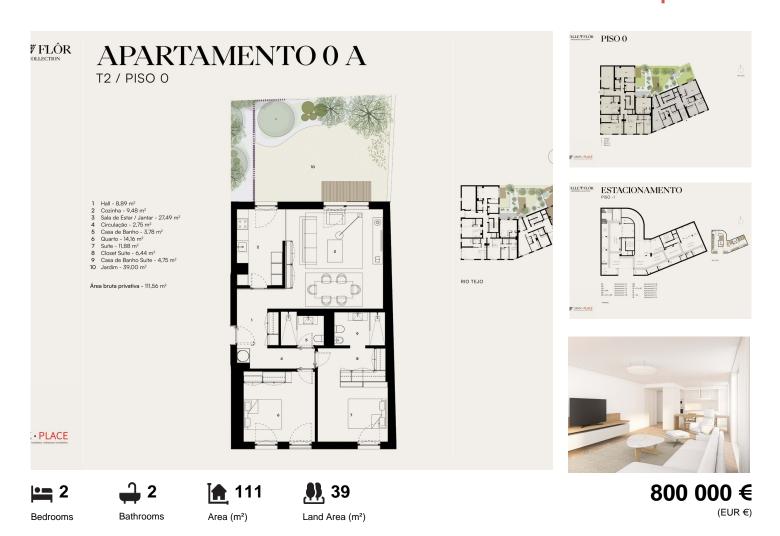

## 2-Bedroom Apartment with 39 m<sup>2</sup> Garden – 111 m<sup>2</sup> – An Exceptional Ground-Floor Gem in the Heart of Lisbon

MODERN APARTMENT WITH LARGE PRIVATE GARDEN Ideal for a child-free couple or family.

Delivery: September 2025

In the prestigious Conde da Ribeira residence, discover a spacious 2-bedroom apartment of 111 m<sup>2</sup> on the ground floor, featuring a rare 39 m<sup>2</sup> private garden right in the heart of Lisbon.

Scan the QR code to view the property

Designed for absolute comfort, this apartment blends elegance and modernity:

- □ Bright 27 m<sup>2</sup> living room with direct access to the private garden
- □ Refined, fully equipped 9 m<sup>2</sup> kitchen tailored to your lifestyle
- □ Master suite with walk-in closet (18 m<sup>2</sup>) and private bathroom
- □ Comfortable second bedroom (14 m²), perfect as an office or guest room