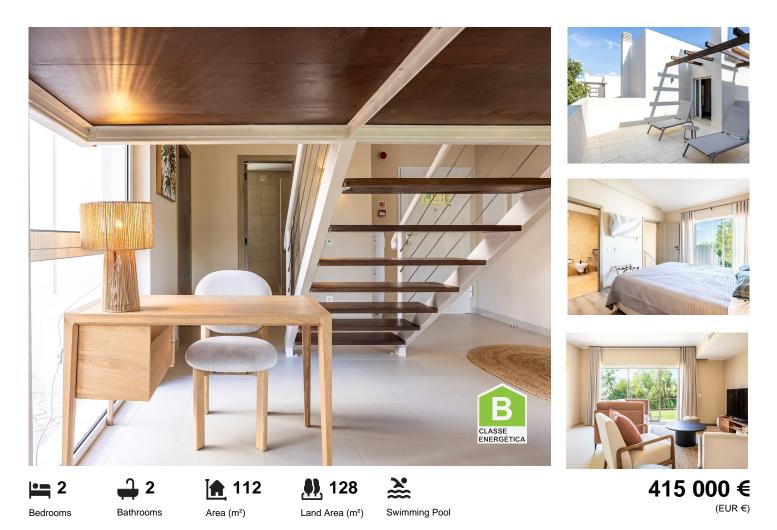

## Bright T2 Villa at Hibiscus Gardens, Algarve – Ideal for Relaxation!

This T2 semi-detached villa in Hibiscus Gardens combines comfort, security, and modern design in the heart of the Algarve. Featuring 2 bedrooms, 2 bathrooms, 2 floors, a spacious terrace, and a private garden, this villa provides the ideal retreat for those seeking a peaceful lifestyle while staying close to vibrant attractions.

Located just a short drive from the Algarve's most stunning beaches, renowned golf courses, and top-notch tennis facilities, the villa offers easy access to everything the region has to offer.

The villa's contemporary layout maximizes space and light, featuring a fully equipped kitchen, a welcoming living area, and cozy bedrooms perfect for relaxation. Set in a secure gated community, the property also includes 24-hour security, private parking, and beautifully landscaped gardens.

POWERED BY casafaricrm.com

Hibiscus Gardens Villa 34

Scan the QR code to view the property

Reference

Residents enjoy access to three communal swimming pools, a playground, and an on-site café, creating a perfect blend of leisure and convenience. Whether you're looking for a holiday home or a high-potential investment property, this T2 semi-detached villa offers an unparalleled lifestyle in one of the Algarve's most desirable locations. Don't miss this opportunity to make it yours!

## **Property Features**

• Air conditioning

• Proximity: Airport, Beach, Golf course, Hospital, Public Swimming Pools, Playground

- Terrace
- Floors: 2
- Parking space
- Balcony

- Pool
- Garden
- Furnished
- Views: Garden view
- Energetic certification: B