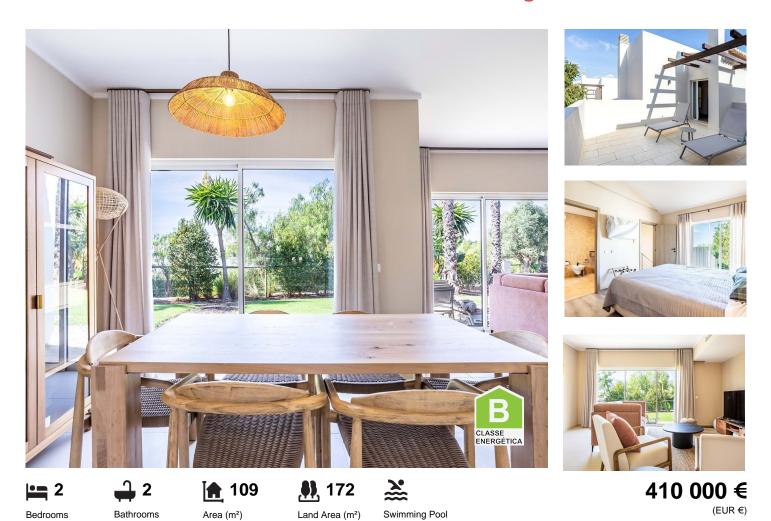

## Bright T2 Villa at Hibiscus Gardens, Algarve – Ideal for Relaxation!

This T2 semi-detached villa in Hibiscus Gardens combines comfort, security, and modern design in the heart of the Algarve. Featuring 2 bedrooms, 2 bathrooms, 2 floors, a spacious terrace, and a private garden, this villa provides the ideal retreat for those seeking a peaceful lifestyle while staying close to vibrant attractions.

Located just a short drive from the Algarve's most stunning beaches, renowned golf courses, and top-notch tennis facilities, the villa offers easy access to everything the region has to offer.

The villa's contemporary layout maximizes space and light, featuring a fully equipped kitchen, a welcoming living area, and cozy bedrooms perfect for relaxation. Set in a secure gated community, the property also includes 24-hour security, private parking, and beautifully landscaped gardens.

Hibiscus Gardens Villa 17

Scan the QR code to view the property

Reference

Residents enjoy access to three communal swimming pools, a playground, and an on-site café, creating a perfect blend of leisure and convenience. Whether you're looking for a holiday home or a high-potential investment property, this T2 semi-detached villa offers an unparalleled lifestyle in one of the Algarve's most desirable locations. Don't miss this opportunity to make it yours!

## **Property Features**

Air conditioning

• Proximity: Airport, Beach, Golf course, Hospital, Public Swimming Pools, Playground

- Terrace
- Floors: 2
- Parking space
- Balcony

- Pool
- Garden
- Furnished
- Views: Garden view
- Energetic certification: B